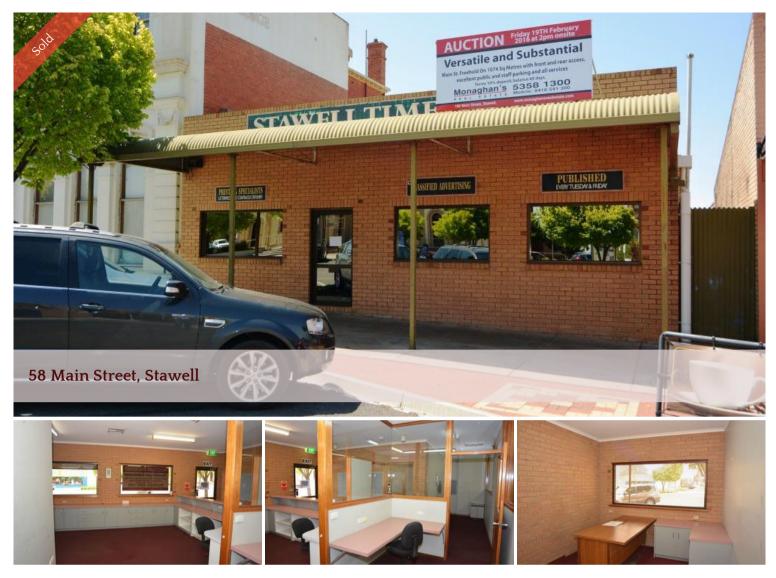

## Significant Main Street Freehold

Versatile and substantial office building of approx. 349 sq metres on 1074 sq metre block with on-site staff parking for 12 vehicles. High profile position opposite the Stawell Town Hall with excellent customer parking, front and rear access and all services available. Fully air conditioned and comprising entry, reception, two offices, photocopy area, split level open plan office and a unisex toilet. The warehouse area includes a factory/workroom, store room, toilet and a loading bay. Zoned Commercial 1 this centrally situated freehold will appeal to either the owner occupier or the astute commercial investor.

| Price         |  |
|---------------|--|
| Property Type |  |
| Property ID   |  |
| Floor Area    |  |

SOLD for \$140,000 commercial 820 349 m2