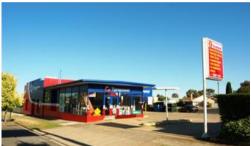

## **GREAT CENTRAL INVESTMENT**

A long established business operates from this centrally located site and provides the investor with a nice 10.87% gross return. The predominately brick building is on a high profile corner with busy road frontages and consists of a showroom with large display windows, offices, workshop with vehicle entry from both streets, storage areas and ladies and gents toilets. The property is zoned Mixed Business.