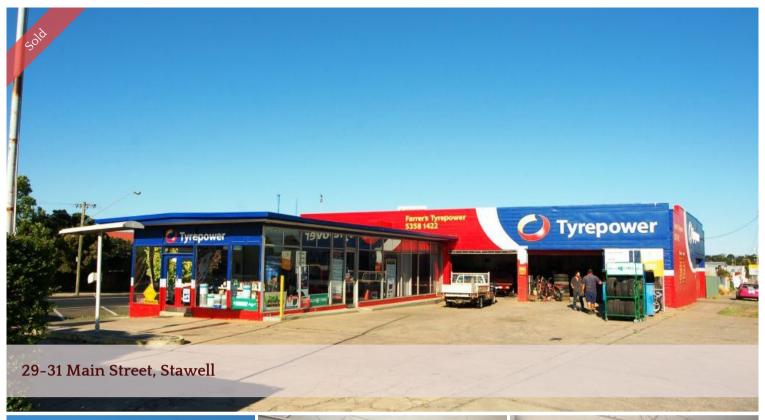

## **GREAT CENTRAL INVESTMENT**

A long established business operates from this centrally located site and provides the investor with a nice 10.87% gross return. The predominately brick building is on a high profile corner with busy road frontages and consists of a showroom with large display windows, offices, workshop with vehicle entry from both streets, storage areas and ladies and gents toilets. The property is zoned Mixed Business.

Price SOLD for \$177,500
Property Type commercial

 Property ID
 787

 Land Area
 825 m2

 Floor Area
 475 m2