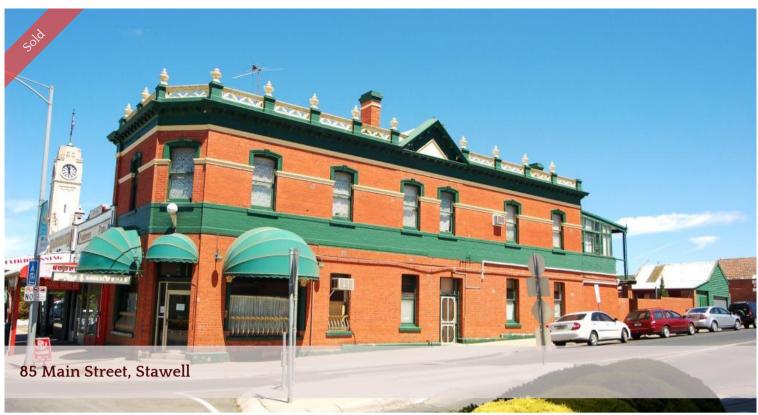

## THE SPOT - THE STYLE - THE SIZE

Occupying a high profile Main Street corner site, this stately Federation style 2 storey former bank building, has plenty of appeal. Retaining many of its original ornate features, the premises is well suited to a retail area with an intimate feel, restaurant or professional rooms. The solid building has a floorplan which currently includes a spacious 4 bedroom residence that could be structured around your business needs. Vacant possession is offered and the location is very central making it the perfect spot to catch the eye of passing traffic.