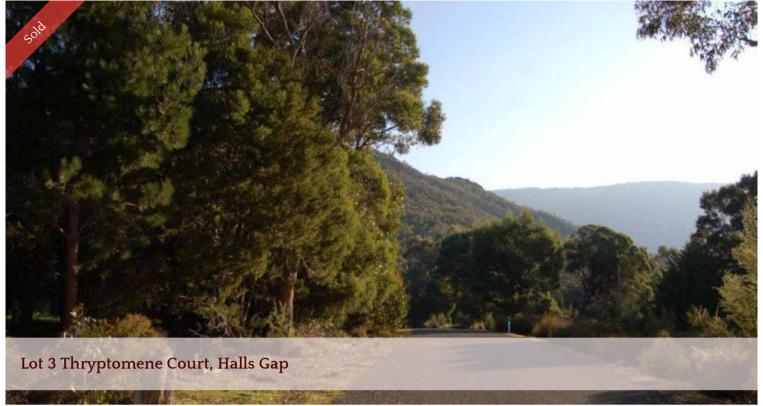

## THRYPTOMENE COURT - HALLS GAP

Rare and unique bush block in a very quitet court location, just 5 minutes from town centre. Water and power are available, bitumen road frontage and backs onto the Grampians National Park.

4503 Square Metres - 1.11 Acres.

The above information provided has been furnished to us by the vendor/s. We have not verified whether or not that information is accurate and do not have any belief in one way or the other in its accuracy. We do not accept any responsibility to any person for its accuracy and do no more than pass it on. All interested parties should make and rely upon their own inquiries in order to determine whether or not this information is in fact accurate.