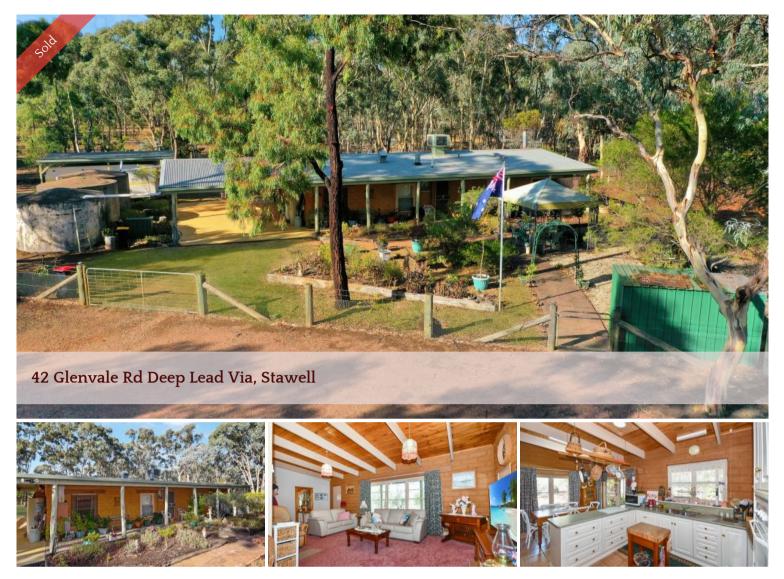

## Slow Down and Relax

A rare, unpretentious and very private mud brick home on forty acres of Aussie bushland is the perfect place to settle in, settle down, switch off and enjoy your surroundings.

Located only a five minute drive from the shops and services of Stawell and an easy drive to local lakes and the famous Grampian Mountains this very comfortable and affordable property offers an uncomplicated lifestyle for you and your family.

Shady verandahs and the large four vehicle carport protect and shade the north, east and south walls and the internal floorplan includes a well-designed all electric kitchen with great cupboard and bench space as well as a deep pantry. Adjoining the kitchen is the family dining space with reverse cycle spilt system air conditioning and bushland views.

The generous carpeted lounge also has reverse cycle air conditioning as well a home warming combustion heater, all three bedrooms have built-in robes, tiled bathroom with relaxing spa bath, tastic and separate shower recess, separate toilet and built-in storage in the laundry.

Extras include evaporative air conditioning, four 27,000 litre rain water tanks, dam, rabbit proof house block fencing, gazebo, carport with powered guest caravan included, aviary, garden shed and a twelve by seven and a half metre steel shed with 3.6 metre high clearance on slab with power, heater and workbench.