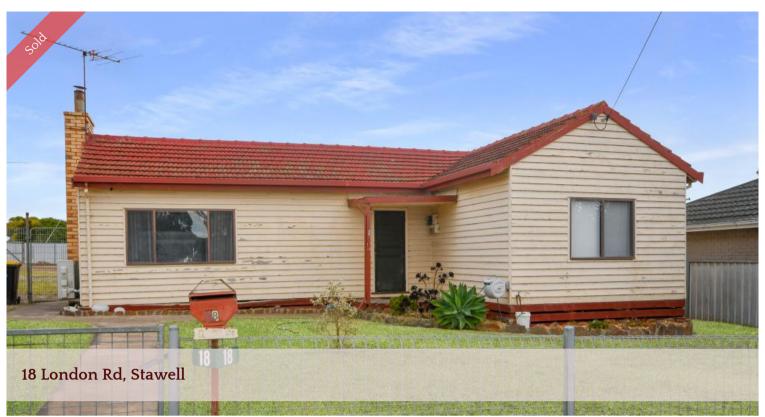

## You Have Choices Here

Singles, couples, small families or investors will love the options available here on this large 1020 sq. metre block with a frontages to London Road and Napier Sts.

A very comfortable weatherboard home with aluminium windows and a tiled roof has a reverse cycle air conditioned lounge, two double bedrooms both with overhead fans and a built-in robe and reverse cycle air-conditioning in the main. Gas cooking in the kitchen and family meals space, bathroom with shower over the full bath plus a separate shower recess and toilet off the updated laundry with built-in storage.