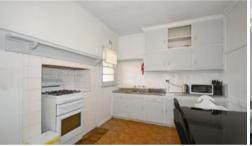

## You Have Choices Here

Singles, couples, small families or investors will love the options available here on this large 1020 sq. metre block with a frontages to London Road and Napier Sts.

A very comfortable weatherboard home with aluminium windows and a tiled roof has a reverse cycle air conditioned lounge, two double bedrooms both with overhead fans and a built-in robe and reverse cycle air-conditioning in the main. Gas cooking in the kitchen and family meals space, bathroom with shower over the full bath plus a separate shower recess and toilet off the updated laundry with built-in storage.