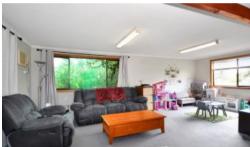

## On The Edge and Living Large

The block is big and the home is spacious, this is your chance to spread your wings inside and out with great living spaces, big bedrooms, outdoor areas and shedding.

Headlining the description are the generous gas heated lounge with lovely stained glass windows and the really useful separate family room with air conditioning and economical combustion heating. The kitchen and meals area has retained the lovely old combustion range alongside the gas stove, a multi-purpose space adjoining the kitchen could be used as a dining room or central study/office. Evaporative air conditioning cools the home in summer and a centrally located reverse cycle split system a/c provides year round heating and cooling.

All three bedrooms are doubles with overhead fans and a built-in robe in the main, there are two toilets and the tiled bathroom includes a spa bath, separate shower recess, tastic and vanity.

Opening off the family room is a large outdoor entertaining deck and the surrounding established irrigated gardens on the private 1800 square metre block are stunning in spring.