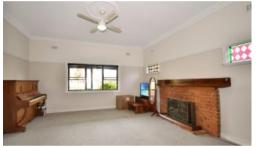

## On The Edge and Living Large

The block is big and the home is spacious, this is your chance to spread your wings inside and out with great living spaces, big bedrooms, outdoor areas and shedding.

Headlining the description are the generous gas heated lounge with lovely stained glass windows and the really useful separate family room with air conditioning and economical combustion heating. The kitchen and meals area has retained the lovely old combustion range alongside the gas stove, a multi-purpose space adjoining the kitchen could be used as a dining room or central study/office. Evaporative air conditioning cools the home in summer and a centrally located reverse cycle split system a/c provides year round heating and cooling.