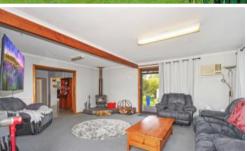

## On The Edge and Living Large

The block is big and the home is spacious, this is your chance to spread your wings inside and out with great living spaces, big bedrooms, outdoor areas and shedding.

Headlining the description are the generous gas heated lounge with lovely stained glass windows and the really useful separate family room with air conditioning and economical combustion heating. The kitchen and meals area has retained the lovely old combustion range alongside the gas stove, a multi-purpose space adjoining the kitchen could be used as a dining room or central study/office. Evaporative air conditioning cools the home in summer and a centrally located reverse cycle split system a/c provides year round heating and cooling.

All three bedrooms are doubles with overhead fans and a built-in robe in the main, there are two toilets and the tiled bathroom includes a spa bath, separate shower recess, tastic and vanity.

Opening off the family room is a large outdoor entertaining deck and the surrounding established irrigated gardens on the private 1800 square metre block are stunning in spring.