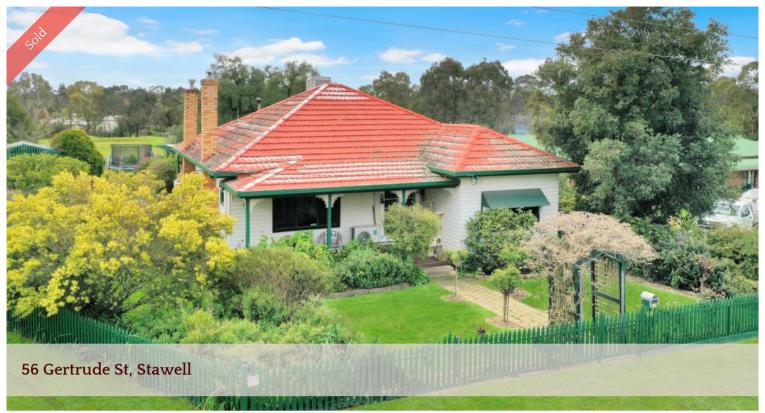

## On The Edge and Living Large

The block is big and the home is spacious, this is your chance to spread your wings inside and out with great living spaces, big bedrooms, outdoor areas and shedding.

Headlining the description are the generous gas heated lounge with lovely stained glass windows and the really useful separate family room with air conditioning and economical combustion heating. The kitchen and meals area has retained the lovely old combustion range alongside the gas stove, a multi-purpose space adjoining the kitchen could be used as a dining room or central study/office. Evaporative air conditioning cools the home in summer and a centrally located reverse cycle split system a/c provides year round heating and cooling.