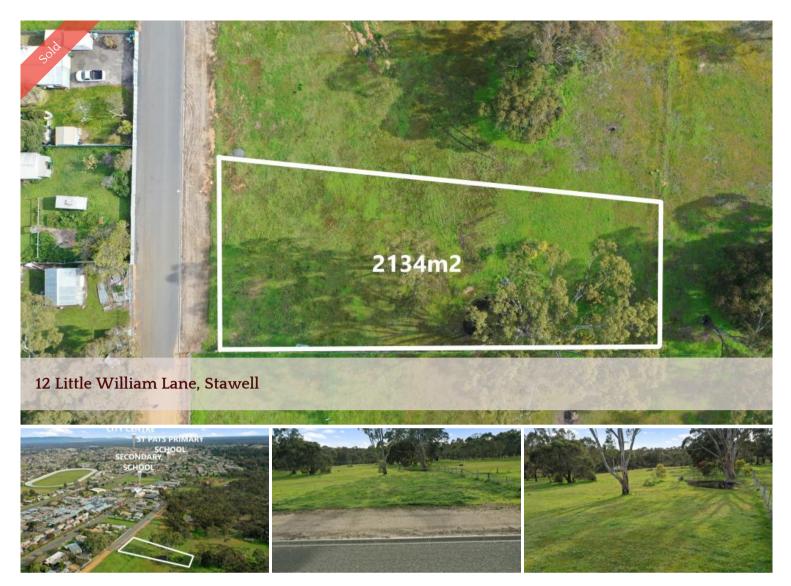

## Last Chance Block - Be Quick

In a peaceful edge of town location this large 2134m2 / half acre building block has room for your dream home, super shed and if you can kick from front to rear any team would have you.

Easy walking distance from the Secondary College the land is zoned low density residential with a bitumen road frontage and sewer, water, power and NBN available. With two of the three blocks in this subdivision already sold we suggest you don't delay and act now.

## 🗔 2,134 m2

| Price         | SOLD for \$197,500 |
|---------------|--------------------|
| Property Type | Residential        |
| Property ID   | 2677               |
| Land Area     | 2,134 m2           |