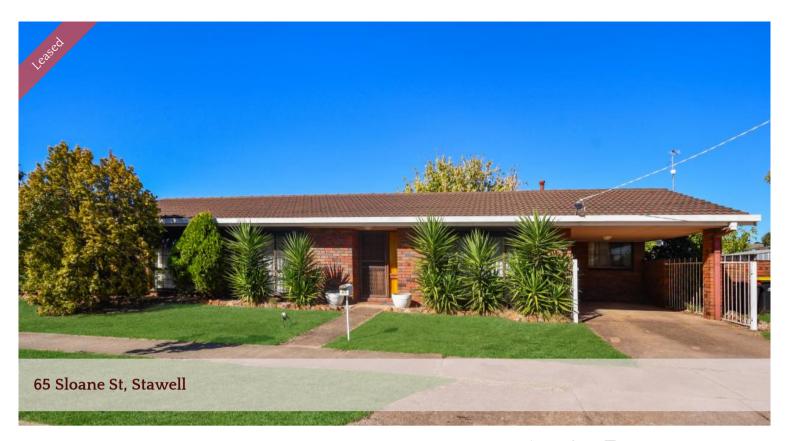

## Easy Care Home -

The spacious carpeted lounge room has a pleasant outlook and adjoins the family dining area, plenty of cupboard and bench space and both electric and gas cooking in the kitchen. Three double bedrooms all with built-in robes, an ensuite to the main plus a handy fourth bedroom or office.

Well fenced with a secure back yard, garden shed and a single under roof carport.

The above information provided has been furnished to us by the vendor/s. We have not verified whether or not that information is accurate and do not have any belief in one way or the other in its accuracy. We do not accept any responsibility to any person for its accuracy and do no more than pass it on. All interested parties should make and rely upon their own inquiries in order to determine whether or not this information is in fact accurate.