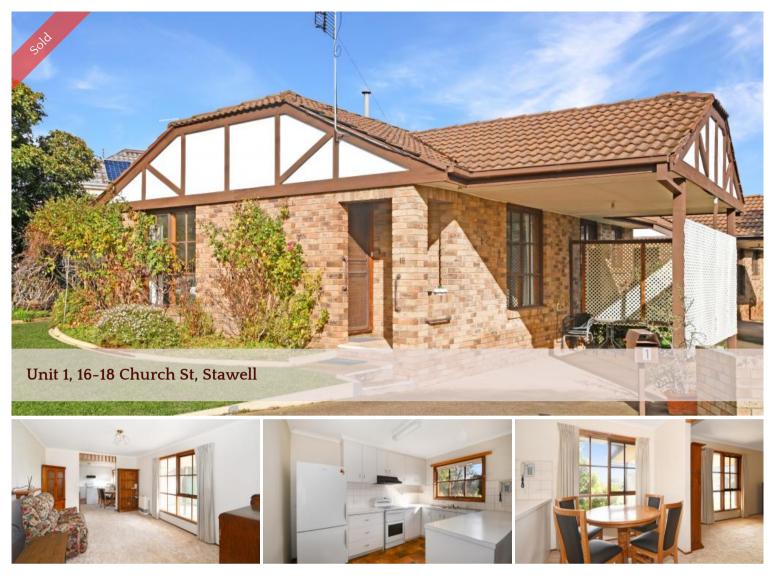

## Just Right

Located within easy walking distance of the town centre, supermarket, leisure centre and the North Park sporting precinct is this lovely two bedroom brick veneer unit.

You will find a bright kitchen with good cupboard and bench space adjoining the dining area and the carpeted lounge room with cosy gas heating.

The bathroom has a separate shower and a relaxing full size bath, there is a separate toilet, built-in storage in the laundry and both double bedrooms are carpeted with built in robes.

Also includes an attached carport and small garden shed. Perfect for the investor wanting a well-positioned low maintenance property or the owner occupier looking to comfortably downsize.