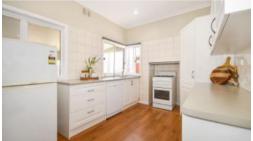

## 2 Bedroom Cottage

This neat two bedroom cottage features natural light throughout, views to the mountains out the front and ample space in the backyard with excellent fencing and a twelve metre storage container. Inside, the kitchen has a smart layout with gas cooking and plenty of cupboard space. The combined lounge and dining area has reverse cycle split system air conditioning and gas heating. Fully tiled bathroom with separate shower recess & two internal toilets. The bedrooms are both double bedrooms with built in robes and there is also a morning sunroom or second lounge room opening out to a concrete paved and covered patio.