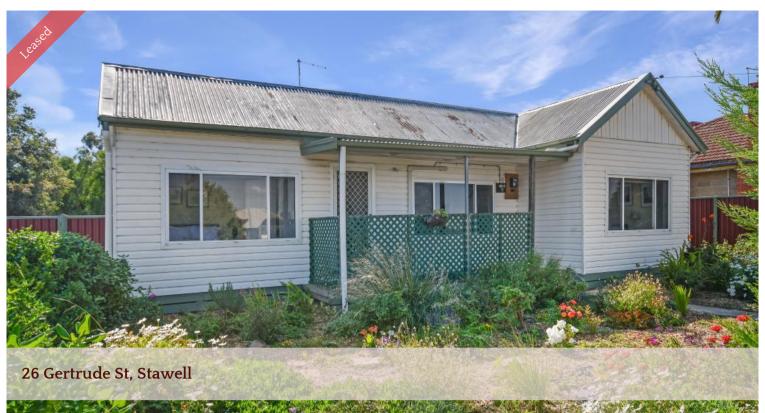

## 2 Bedroom Cottage

This neat two bedroom cottage features natural light throughout, views to the mountains out the front and ample space in the backyard with excellent fencing and a twelve metre storage container. Inside, the kitchen has a smart layout with gas cooking and plenty of cupboard space. The combined lounge and dining area has reverse cycle split system air conditioning and gas heating. Fully tiled bathroom with separate shower recess & two internal toilets. The bedrooms are both double bedrooms with built in robes and there is also a morning sunroom or second lounge room opening out to a concrete paved and covered patio.