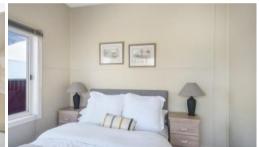

## 2 Bedroom Cottage

This neat two bedroom cottage features natural light throughout, views to the mountains out the front and ample space in the backyard with excellent fencing and a twelve metre storage container. Inside, the kitchen has a smart layout with gas cooking and plenty of cupboard space. The combined lounge and dining area has reverse cycle split system air conditioning and gas heating. Fully tiled bathroom with separate shower recess & two internal toilets. The bedrooms are both double bedrooms with built in robes and there is also a morning sunroom or second lounge room opening out to a concrete paved and covered patio.