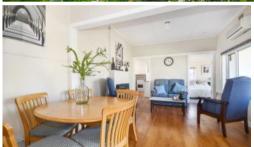

## 2 Bedroom Cottage

This neat two bedroom cottage features natural light throughout, views to the mountains out the front and ample space in the backyard with excellent fencing and a twelve metre storage container. Inside, the kitchen has a smart layout with gas cooking and plenty of cupboard space. The combined lounge and dining area has reverse cycle split system air conditioning and gas heating. Fully tiled bathroom with separate shower recess & two internal toilets. The bedrooms are both double bedrooms with built in robes and there is also a morning sunroom or second lounge room opening out to a concrete paved and covered patio.