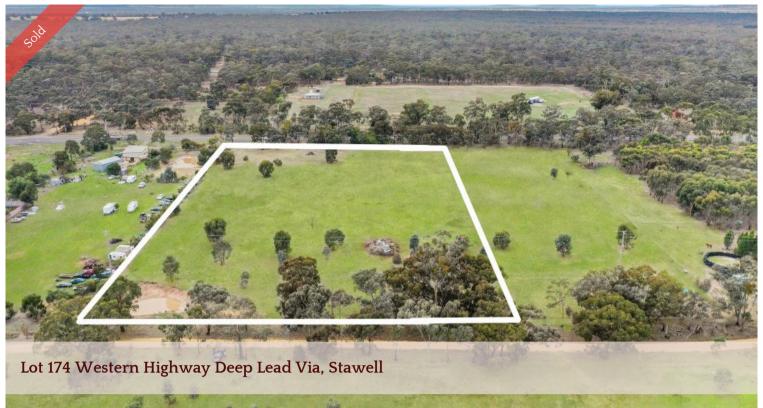

## Rural Living Zone

In a handy location only nine kilometres from Stawell this perfect little six acre paddock with dam has front access from the Western Highway or rear access off Fenwick Street with power available and is zoned rural living - schedule five in the Northern Grampians Shire.

Perfect for the animal loving family looking to build close to town with room to roam.

The above information provided has been furnished to us by the vendor/s. We have not verified whether or not that information is accurate and do not have any belief in one way or the other in its accuracy. We do not accept any responsibility to any person for its accuracy and do no more than pass it on. All interested parties should make and rely upon their own inquiries in order to determine whether or not this information is in fact accurate.