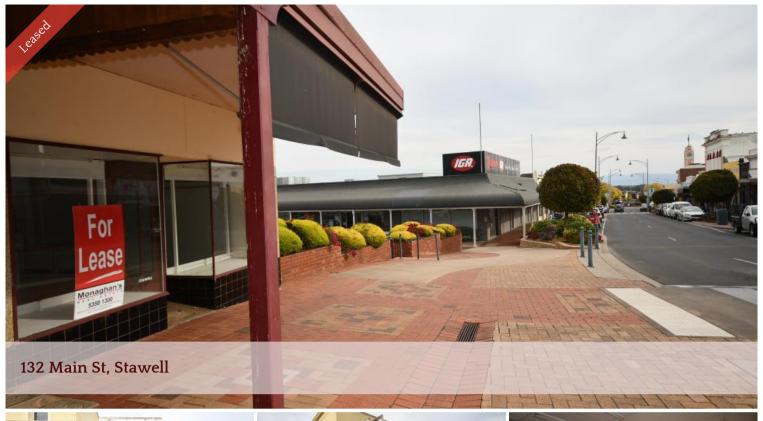

## THE MIDWAY SHOP

An easily accessible small retail shop ideally located in Stawell's Main Street and adjoining IGA carpark. A wide veranda along the front with shade awnings allow a bright space with lots of natural light and protection from the afternoon rays. Full front display windows are perfect to attract the attention of passerbys and the open retail area could be readily suited to a number of retailers or service providers and has vinyl flooring, split system heating/cooling and fluorescent lighting. The kitchenette is fitted with double bowl sink, small HWS and storage cupboard. There is personal access from the rear of the building and an external toilet.