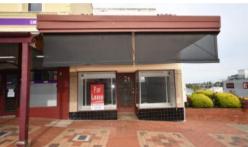

## THE MIDWAY SHOP

An easily accessible small retail shop ideally located in Stawell's Main Street and adjoining IGA carpark. A wide veranda along the front with shade awnings allow a bright space with lots of natural light and protection from the afternoon rays. Full front display windows are perfect to attract the attention of passerbys and the open retail area could be readily suited to a number of retailers or service providers and has vinyl flooring, split system heating/cooling and fluorescent lighting. The kitchenette is fitted with double bowl sink, small HWS and storage cupboard. There is personal access from the rear of the building and an external toilet.