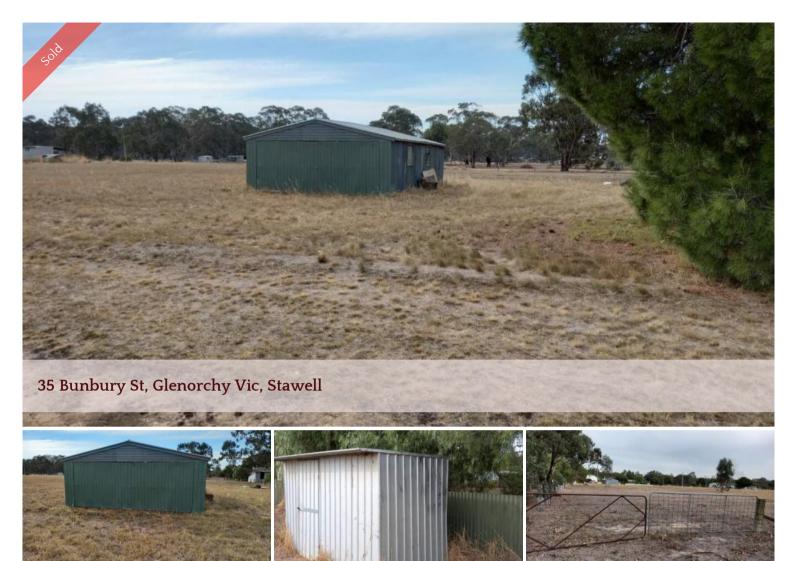

## Don't Lose The Plot

The quiet Glenorchy village on the Wimmera river doesn't have a lot in the way of shops and services but it does have cheap real estate.

This 2000 square metre block with front and rear access has power and water available, a double garage and a small storage shed.