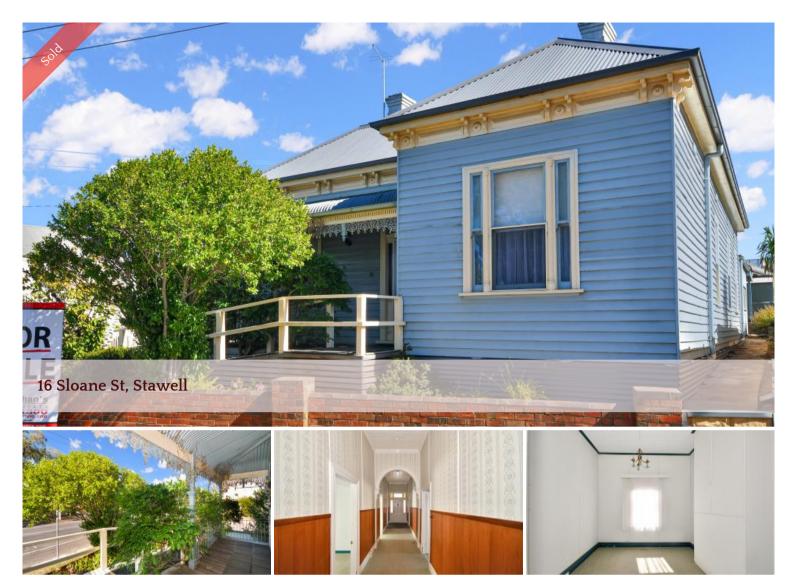

## Mid Town Professional Offices

Centrally situated and generously proportioned this eight roomed classic Victorian retains many original period features and occupies a high profile site adjacent to excellent client and staff car parking.

A versatile floor plan with all rooms off the long central hallway the building has spacious rooms with gas central heating and full evaporative air conditioning guaranteeing year round comfort.

Re-stumped and re-roofed in 2016 staff kitchen and bathroom facilities are in place as well as off-street hard parking, carport and a store shed at the rear. Zoned NGSC Commercial 1.