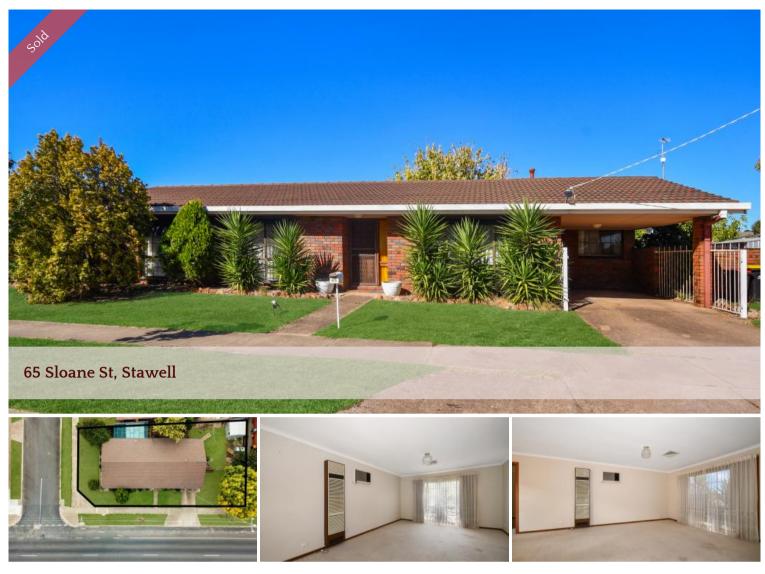

## Enjoy all the benefits

Life just gets busier and time is always hard to find but with an easy care home like this, on a mid-size block opposite a well-kept park, maybe you can just sit back in year round climate controlled comfort, relax and enjoy life a bit more.

The spacious carpeted lounge room has a pleasant outlook and adjoins the family dining area, plenty of cupboard and bench space and both electric and gas cooking in the kitchen. Three double bedrooms all with built-in robes, an ensuite to the main plus a handy fourth bedroom or office.

Well fenced with a secure back yard, garden shed and a single under roof carport.

The above information provided has been furnished to us by the vendor/s. We have not verified whether or not that information is accurate and do not have any belief in one way or the other in its accuracy. We do not accept any responsibility to any person for its accuracy and do no more than pass it on. All interested parties should make and rely upon their own inquiries in order to determine whether or not this information is in fact accurate.