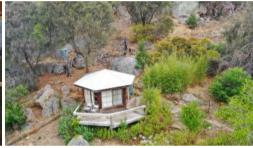

An amazing twenty by nine metre covered outdoor entertaining and bar b que deck plus an extensive front viewing patio and verandahs all add to the appeal.

The topography of the seventeen acres at the top end of the valley includes grazing land rising to the impressive boulder strew foothills of the range. Improvements include a large dam, 56,000 litres of underground water storage, elevated studio, upstairs guest room over the storeroom, nine by seven metre workshop on slab with power, garden store shed and a four car carport.