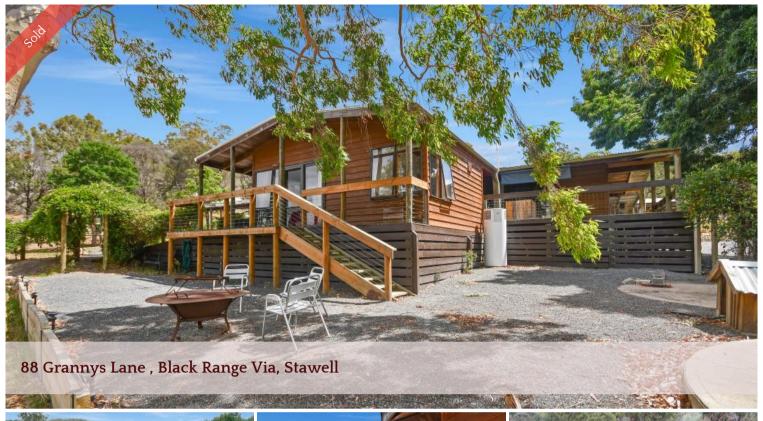

## Your Retreat In The Ranges

Occupying one of the most idyllic settings in the area with a stunning outlook backing onto the crown lands of the rugged and beautiful Black Range at the top end of the unforgettably named Granny's Lane this appealing cottage with its eclectic outbuildings offers serenity, seclusion, adventure and freedom.

Unique in design with numerous living options the layout includes the generous lounge and dining space with a massive local granite block framed open fireplace, glowing timber polished floor boards and a split system air conditioner, well-appointed kitchen with 700mm gas/electric stove, dishwasher, good cupboard and pantry space, four bedrooms all with built-in robes while the air conditioned main also features an ensuite with a glorious views from the double spa bath and an adjoining comfortable parents retreat.

An amazing twenty by nine metre covered outdoor entertaining and bar b que deck plus an extensive front viewing patio and verandahs all add to the appeal.

The topography of the seventeen acres at the top end of the valley includes grazing land rising to the impressive boulder strew foothills of the range. Improvements include a large dam, 56,000 litres of underground water storage, elevated studio, upstairs guest room over the storeroom, nine by seven metre workshop on slab with power, garden store shed and a four car carport.