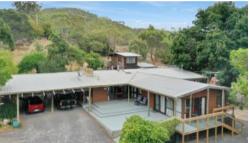

An amazing twenty by nine metre covered outdoor entertaining and bar b que deck plus an extensive front viewing patio and verandahs all add to the appeal.

The topography of the seventeen acres at the top end of the valley includes grazing land rising to the impressive boulder strew foothills of the range. Improvements include a large dam, 56,000 litres of underground water storage, elevated studio, upstairs guest room over the storeroom, nine by seven metre workshop on slab with power, garden store shed and a four car carport.