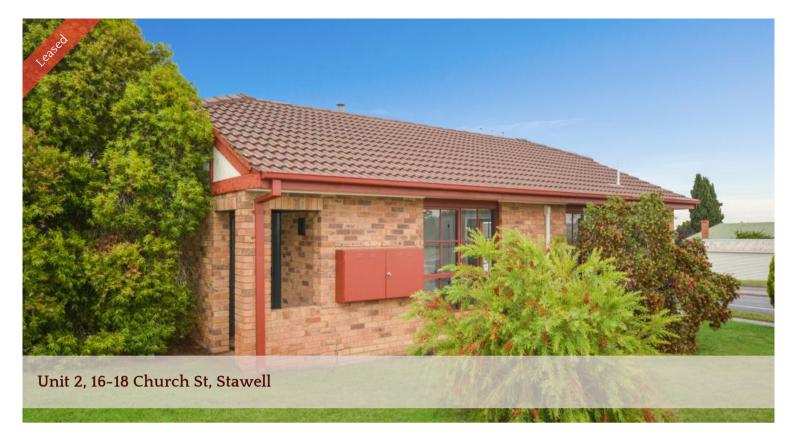

## Central Two Bedroom Unit

Located within walking distance to the town centre, supermarket, leisure centre and the North Park sporting precinct is this modernised 2 Bedroom brick veneer unit. Includes new kitchen cabinetry and benchtops, the living area is bright and spacious and the climate is controlled by a reverse cycle split system. Completely upgraded the tiled bathroom has a separate shower and bath and is finished off with stylish black tap ware. Both bedrooms have built in robes and overhead fans. Also includes an attached carport and small garden shed.