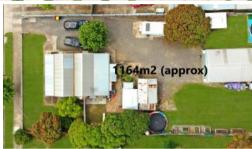

## Enjoy the space

It's hard not to get excited about this property! Delightful miners cottage with front verandah, cute picket fence to match, massive 1164m2 block, excellent shedding and an above ground swimming pool to top it off

Outside you have a  $9m \times 6m$  shed with concrete floor, old garage and workshop, gazebo entertaining area, swimming pool and all situated on 1164m2 block.

The above information provided has been furnished to us by the vendor/s. We have not verified whether or not that information is accurate and do not have any belief in one way or the other in its accuracy. We do not accept any responsibility to any person for its accuracy and do no more than pass it on. All interested parties should make and rely upon their own inquiries in order to determine whether or not this information is in fact accurate.