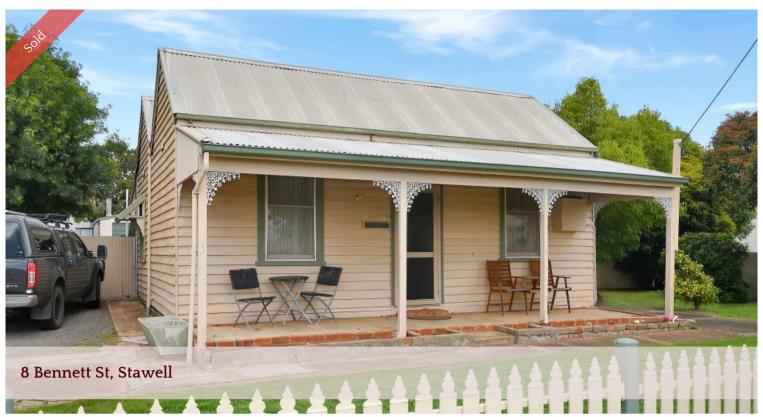

## Enjoy the space

It's hard not to get excited about this property! Delightful miners cottage with front verandah, cute picket fence to match, massive 1164m2 block, excellent shedding and an above ground swimming pool to top it off

This cosy cottage is situated in a popular residential area close to 502 Primary School, North Park Sporting Precinct and just a short drive to the town centre. The cottage has 3 carpeted double bedrooms with one bedroom having r/c split system, lounge has gas heating and opens to the tidy and functional kitchen with gas cooking. The bathroom and laundry are combined featuring a shower, vanity and toilet plus laundry trough.