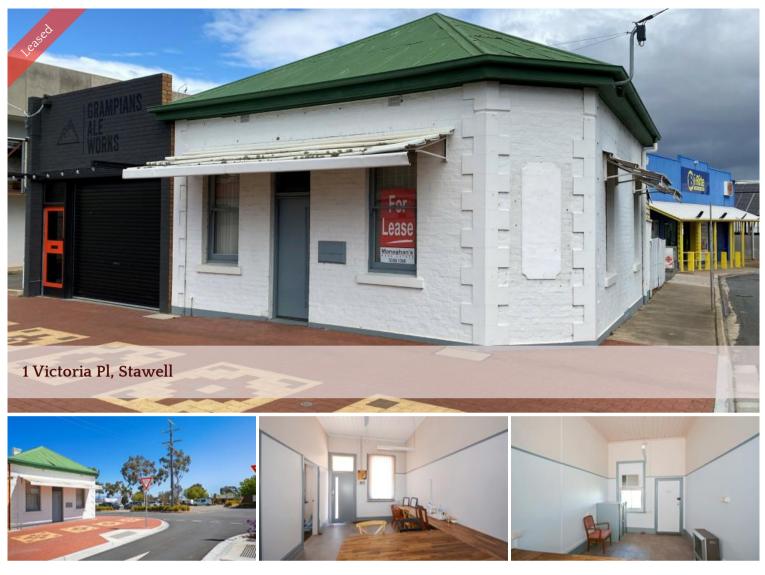

## HIGHLY VISUAL & AFFORDABLE

A Multi-Purpose affordable site located in a highly visible corner and with abundant public car parking adjacent. An ideal space to grow your business, the building consists of a spacious reception area, two offices, storage, external toilet and small enclosed outdoor area. On 120 Sq Metre corner block this property is zoned Commercial 1 and would be suited to retail, offices, professional health or beauty services.

| Price         | \$6,600 (excluding GST) |
|---------------|-------------------------|
| Property Type | Commercial              |
| Property ID   | 2473                    |
| Office Area   | 56 m2                   |