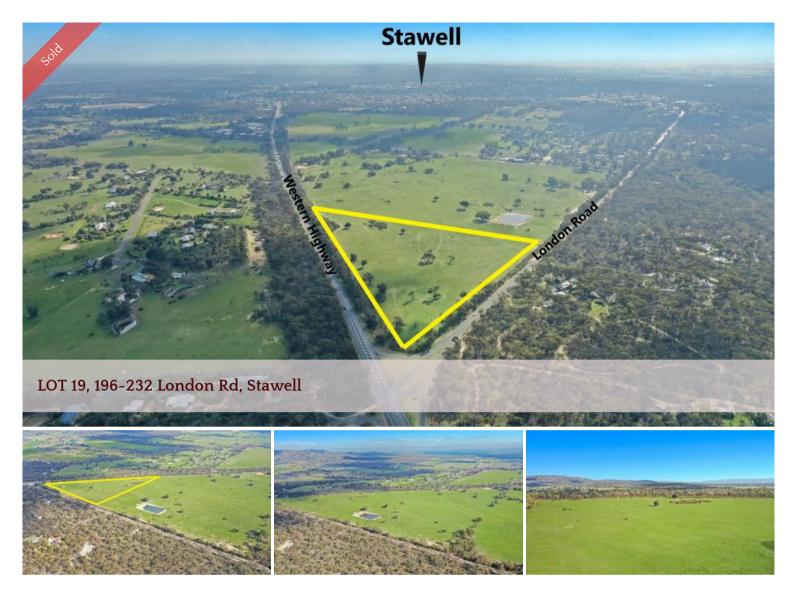

## Corner London Rd and Western Highway

Nineteen acres of elevated grazing land zoned Rural Living 2 with a VicRoads Public Acquisition overlay for the future upgrading of the Western Highway.

The above information provided has been furnished to us by the vendor/s. We have not verified whether or not that information is accurate and do not have any belief in one way or the other in its accuracy. We do not accept any responsibility to any person for its accuracy and do no more than pass it on. All interested parties should make and rely upon their own inquiries in order to determine whether or not this information is in fact accurate.

## □ 19.00 ac

Price SOLD for \$170,000
Property Type Residential

Property ID 2472 Land Area 19.00 ac