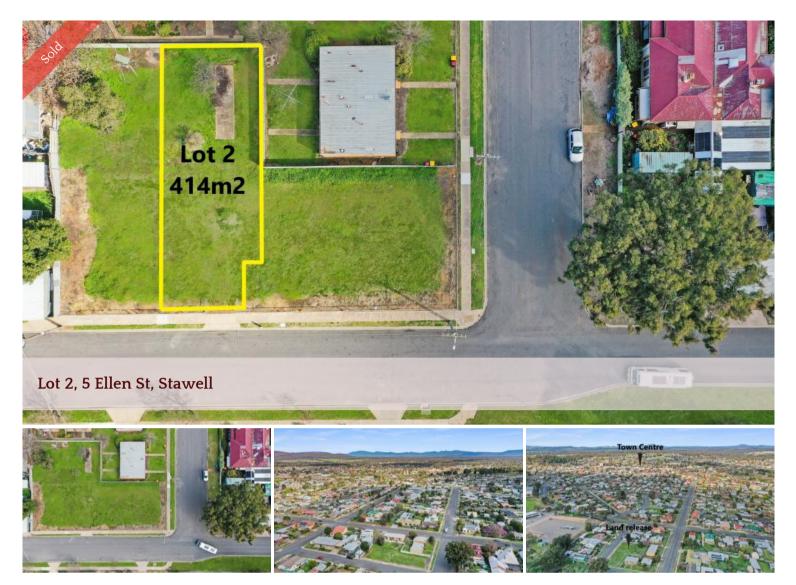

## Thin On The Ground

It has been rather difficult to find a building block in Stawell recently so we are delighted to offer a choice of three.

Fully serviced and fronting a sealed road this  $414m^2$  serviced block is ready for your name on the title and your home on the land.

□ 414 m2

Price SOLD for \$123,000

Property Type Residential Property ID 2461 Land Area 414 m2

**Agent Details** 

Melanie Pitts - 0407 100 300

Office Details

Stawell 189 Main Street Stawell VIC 3380 Australia 03 5358 1300