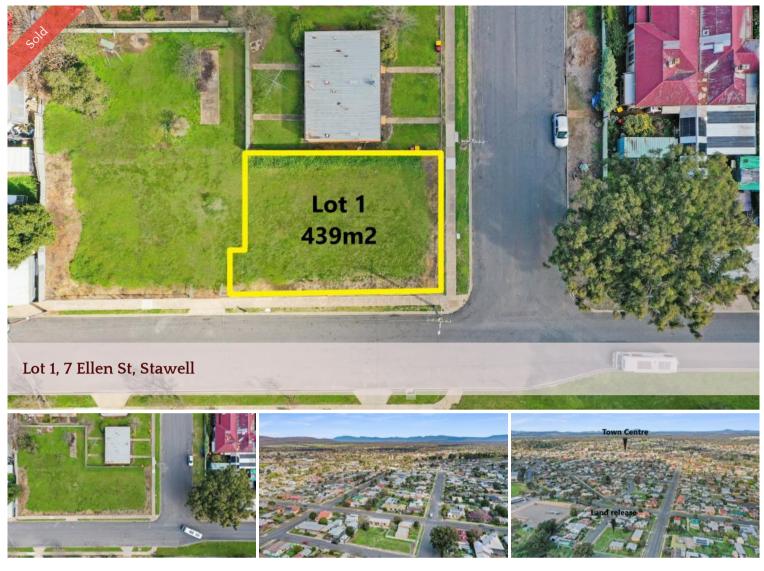

## Don't Lose The Plot

On the corner of Bennett and Ellen Streets, Stawell we are delighted to offer this 439m<sup>2</sup> building block with services ready for you to build now or buy and hold for a later date.

🗔 439 m2

| Price         | SOLD for \$124,000 |
|---------------|--------------------|
| Property Type | Residential        |
| Property ID   | 2460               |
| Land Area     | 439 m2             |