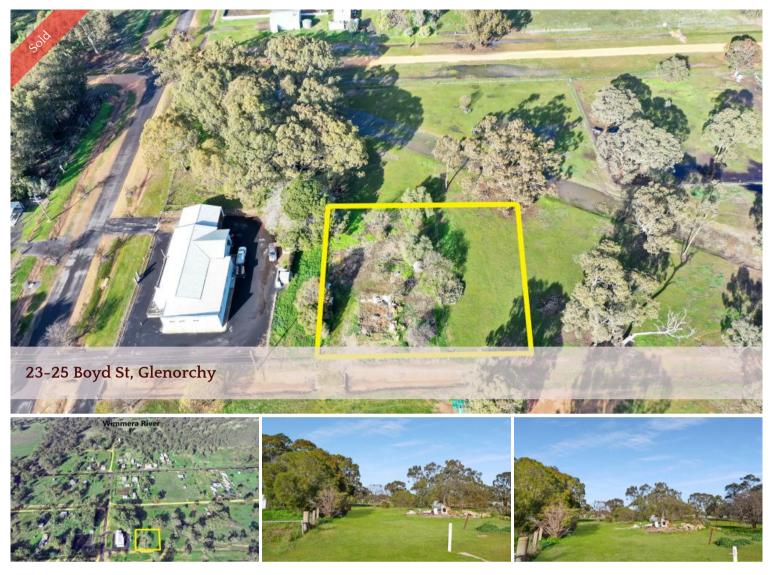

## A Little Bit of Country

Not too far from the Grampians, Lakes Lonsdale and Fyans and an easy drive to Stawell this two thousand square metre block on two freehold titles with water connected and power available is perfect if you are looking for nothing to do and all day to do it.

🗔 2,000 m2

| Price         | SOLD        |
|---------------|-------------|
| Property Type | Residential |
| Property ID   | 2453        |
| Land Area     | 2,000 m2    |