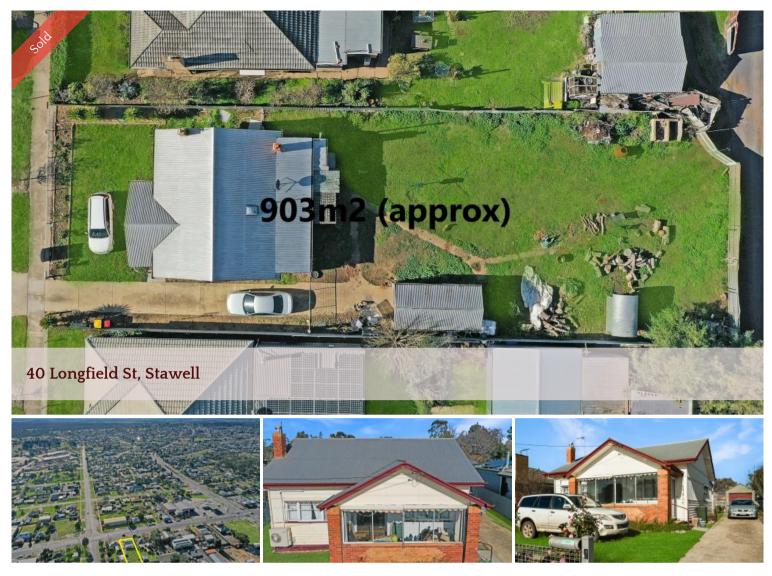

## Commercial Zoning - Valuable Highway Frontage

The opportunity is here to secure just over 900 square metres fronting the busy Western Highway with both front and rear access currently earning \$240 per week rent.

The older Californian bungalow on site has three bedrooms, lounge with gas heating and a split system reverse cycle air conditioner, kitchen and meals space with an electric stove and combustion heater, bathroom with shower over the bath, tastic and an external toilet.