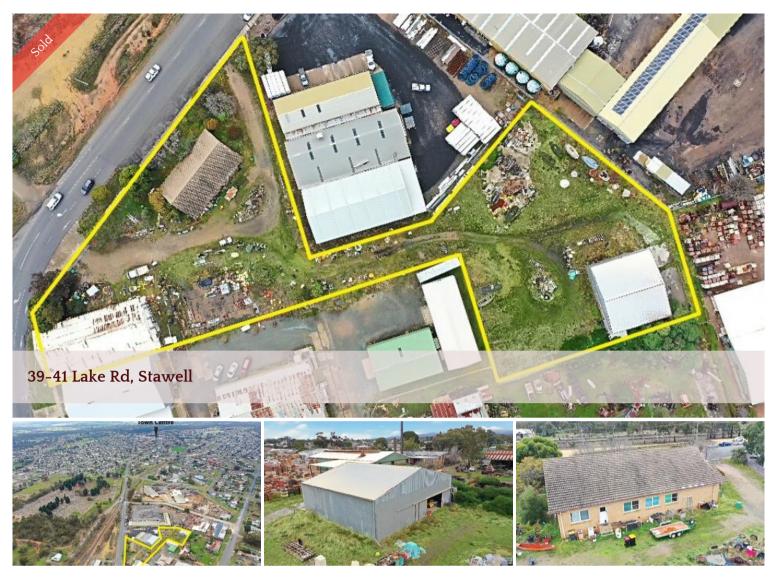

Industrial Site on Two Titles - Mortgagee Auction 39-41 Lake Road, Stawell Friday 20th August 2021 at 3PM

Zoned industrial one with a land area of 7,715m<sup>2</sup> includes two sheds with three phase power, an office building and yard space for storage, machinery, containers or vehicles within the fenced allotment.

The property offers flexible use as a manufacturing facility/industrial site with easy access to the Melbourne-Adelaide highway.

The old brick office building includes a boardroom, three offices, male & female toilets, spacious workspaces and a large walk in fire safe. Could be utilized as a potential caretaker's residence (STCA) or to provide office space for a number of employees or separate businesses.

Stawell is situated 25kms from the Grampians, offers a central location between Ballarat and Horsham and accommodates a number of excellent industries. This property will be sold with vacant possession.