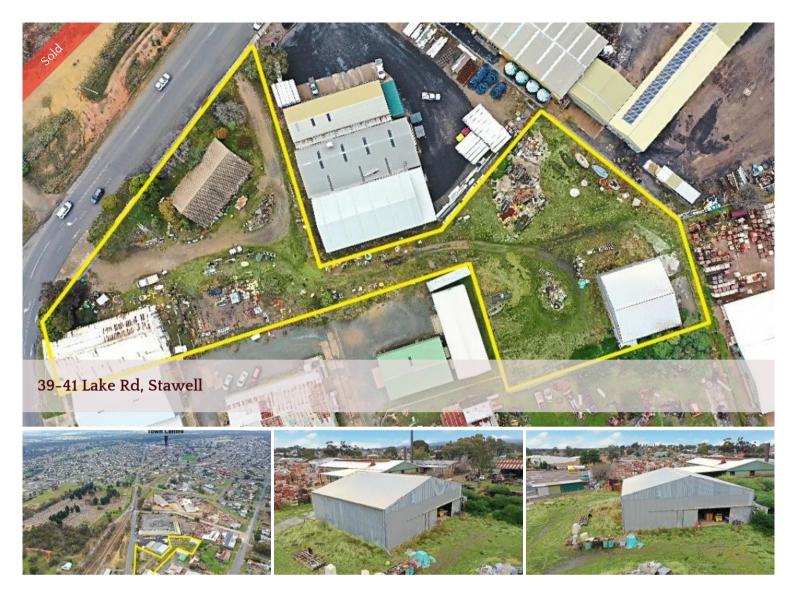

## Industrial Site on Two Titles - Mortgagee Auction 39-41 Lake Road, Stawell Friday 20th August 2021 at 3PM

Zoned industrial one with a land area of 7,715m<sup>2</sup> includes two sheds with three phase power, an office building and yard space for storage, machinery, containers or vehicles within the fenced allotment.

The property offers flexible use as a manufacturing facility/industrial site with easy access to the Melbourne-Adelaide highway.

The old brick office building includes a boardroom, three offices, male & female toilets, spacious workspaces and a large walk in fire safe. Could be utilized as a potential caretaker's residence (STCA) or to provide office space for a number of employees or separate businesses.

Stawell is situated 25kms from the Grampians, offers a central location between Ballarat and Horsham and accommodates a number of excellent industries. This property will be sold with vacant possession.