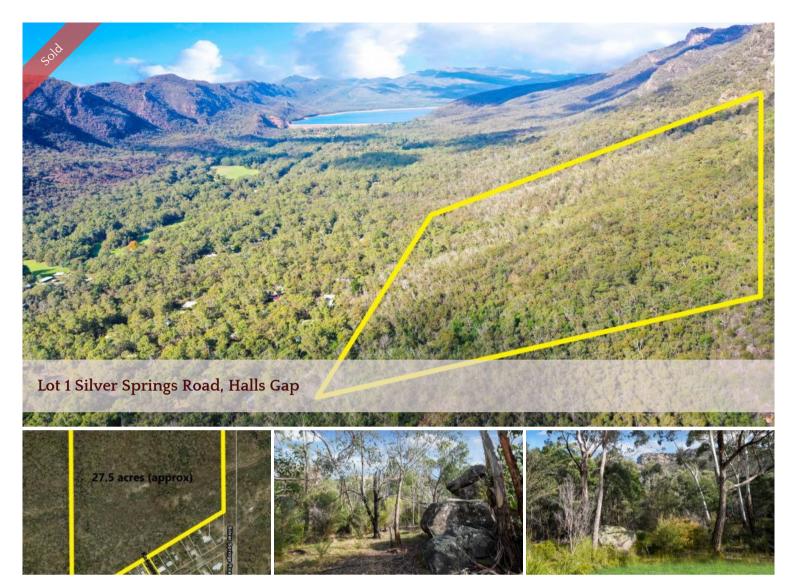

## Stunning land opportunity!!

Set above High Road this stunning 27.5 acre property is a nature lover's paradise. Nestled below the majestic Signal Peak this is a once in a lifetime opportunity to own a slice of the Grampians. The land runs high into the Mountain and has its very own ridge lines and valleys running through the property. The block is Zoned Rural Conservation, power is available and water and sewerage runs along High Road. STCA this would make the perfect home site or why not just own a piece of paradise and enjoy its beauty.

🗔 27.50 ac

| Price         | SOLD for \$272,000 |
|---------------|--------------------|
| Property Type | Residential        |
| Property ID   | 2433               |
| Land Area     | 27.50 ac           |