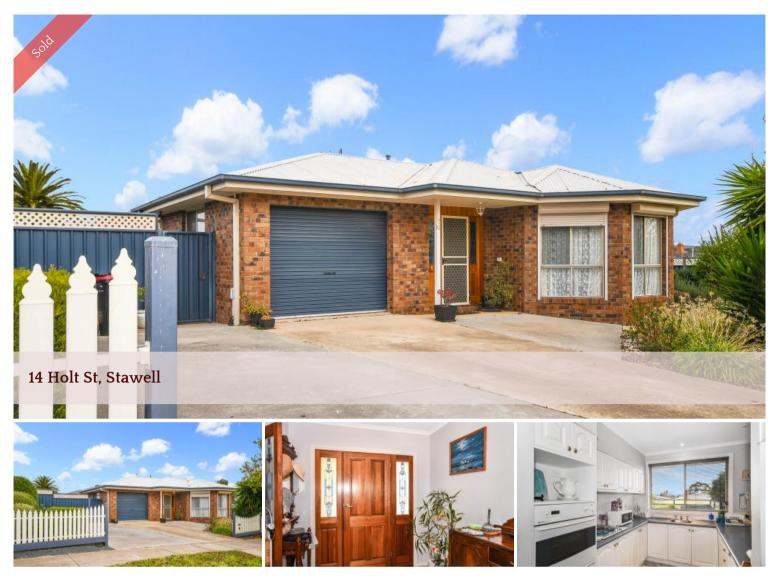

## Holt On A Minute

Take a minute or two to have a closer look at this excellent home that offers extremely low maintenance, fully climate controlled, comfortable living on a private, easy to care for and centrally located block of land.

Enjoy the light filled carpeted lounge with its bay window, the dining area adjoining the kitchen with excellent storage and bench space, gas and electric cooking as well as views to the Black Range and Grampians. The three double bedrooms all have built in robes and the larger main has direct access to the relaxing bath and separate shower recess in the bathroom. Built-in storage in the laundry, a separate centrally located toilet and a single garage with a remote controlled automatic roll a door.

Add a very private paved courtyard, two rainwater tanks, excellent colourbond fencing, security shutters, off street parking and a handy garden shed to this tempting package that is ready for you to move in and enjoy.