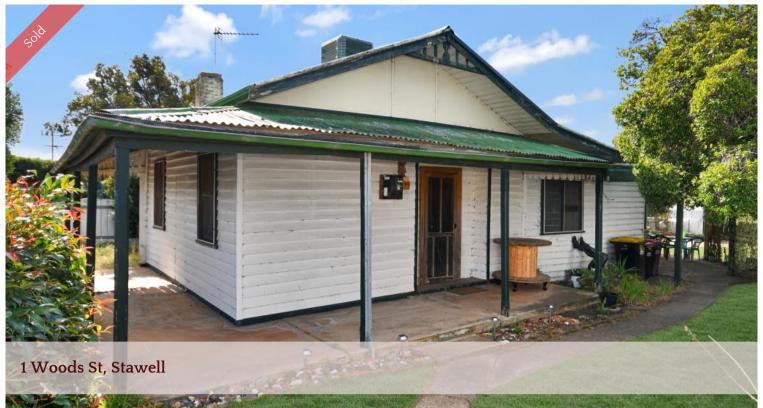

## Edge Of Town Cottage On 1,000 M2

Tucked away in an excellent residential area with hidden features this cute cottage has lots to recommend it.

The family size one thousand square metre block has front and rear access, is close to the Ironbark Reserve and the Stawell Golf club catering for both the bush and fairway walkers.

Underneath the home has concrete stumps and inside has both gas central heating and air-conditioning to keep you comfortable year round.Includes a generous lounge, dining/family room, two doubles and a single bedroom, gas cooking in the kitchen, shower over the full bath, separate toilet, front and side verandahs, rear pergola and sundry old sheds. Current rental \$190 per week.