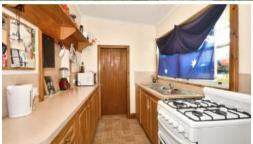

Underneath the home has concrete stumps and inside has both gas central heating and air-conditioning to keep you comfortable year round.Includes a generous lounge, dining/family room, two doubles and a single bedroom, gas cooking in the kitchen, shower over the full bath, separate toilet, front and side verandahs, rear pergola and sundry old sheds. Current rental \$190 per week.