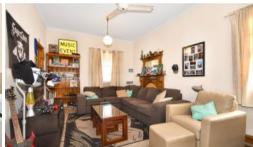

Underneath the home has concrete stumps and inside has both gas central heating and air-conditioning to keep you comfortable year round.Includes a generous lounge, dining/family room, two doubles and a single bedroom, gas cooking in the kitchen, shower over the full bath, separate toilet, front and side verandahs, rear pergola and sundry old sheds. Current rental \$190 per week.