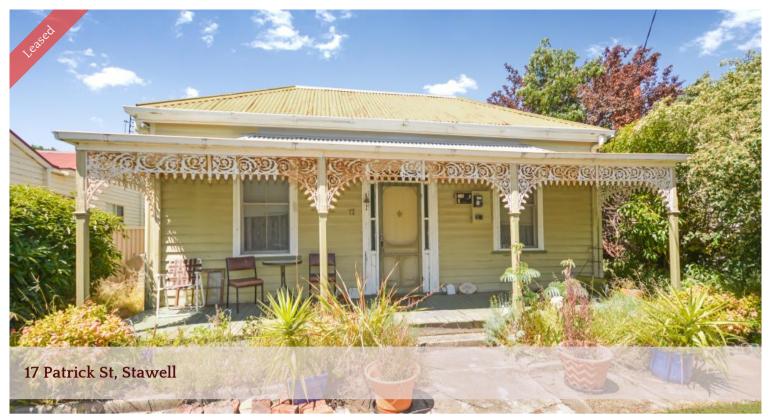

## Central with Potential and Cast Iron Lacework

A very central Victorian cottage ideally situated opposite Grampians Health and Community Centre and within easy walking distance to Main Street. The lounge features ornate pressed metal ceilings as well as gas heating with an attractive timber surround and a wall mounted evaporative cooler. Three double bedrooms all accessed from the central hallway. The kitchen has a pot belly stove, pantry and electric cooking and provides room for a small dining table. Outside there is a large external laundry, a second toilet, sundry shedding and the convenience of fully made rear access.