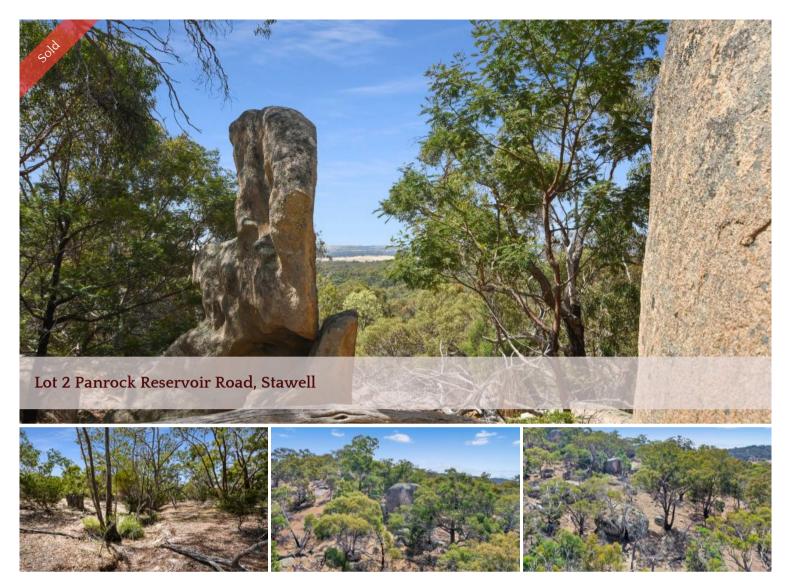

## Getaway on the Range

Located in the wooded hills of the Black Range close to the wineries of Great Western, the Grampians National Park and only 5 minutes' drive from the township of Stawell this amazing 40 acres (approx.) has everything a nature loving, privacy seeking and wildlife watching purchaser could want. With stunning views, lots of trees, rocky outcrops, high and low country and small seasonal creek make this the ideal getaway weekender.