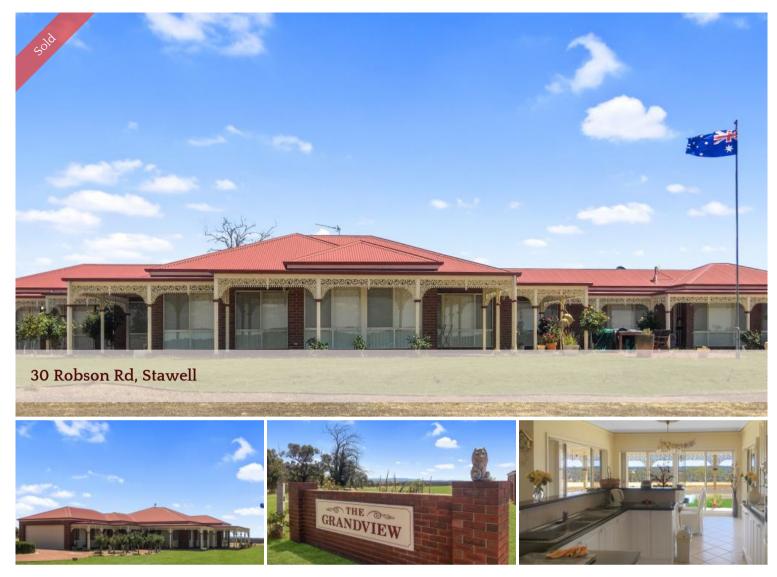

## Delightful Property With A Grandview

An enviable edge of town location combined with a very spacious residence still in its teenage years this established family home and large shed on twenty acres is a very desirable package.

Room to move on the block but with the huge benefit of town water as well as 75,000 litres of rainwater storage the floorplan boasts a main bedroom with ensuite and walk-in robe, three additional double bedrooms all with built-ins, office or possible fifth bedroom, huge all electric tiled kitchen with meals space, heaps of storage and a pantry, great outlook from the handy family room, separate relaxing lounge-room, tiled family bathroom with separate shower and bath, separate toilet and built-in storage in the laundry.

Also the whole home is comfortably climate controlled, the double under roof garage with secure access is six by six metres, the lace trimmed verandahs on four sides provide shade and protection, the array of solar panels will slash your electricity costs and the massive twelve by nine metre dream shed on slab with power and double roll a doors includes a toilet and shower.