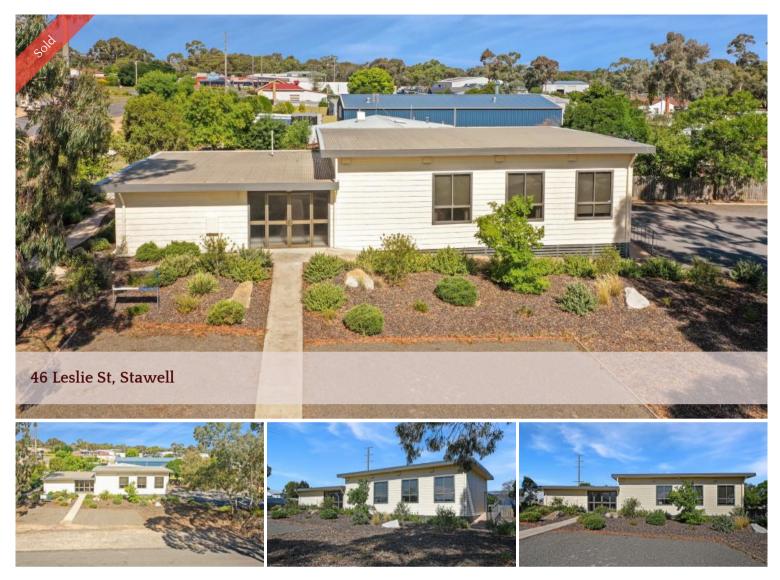

## Multi-Purpose Hall

This very well maintained and presented multi-purpose venue offers easy access from three sides to this large, recently surveyed one thousand and twelve square metre (1012m2)block. Ample off-street parking. ZonedCommercial 2 in the Northern Grampians Planning Scheme.

The existing layout includes a twelve by nine metre reverse cycle air conditioned meeting space with elevated presentation area, entrance foyer, a four by four metre office, two by three metre office, convenient ramp access, men's and women's toilets and lockable storage cupboards.

Hardiplank and weatherboard construction with aluminum windows. The property also comeswith NBN connection, wall mounted TV and existing cabling, upgraded electrical meter box with safety switches, numerous chairs and sundry fittings. Please note; all measurements approximate.