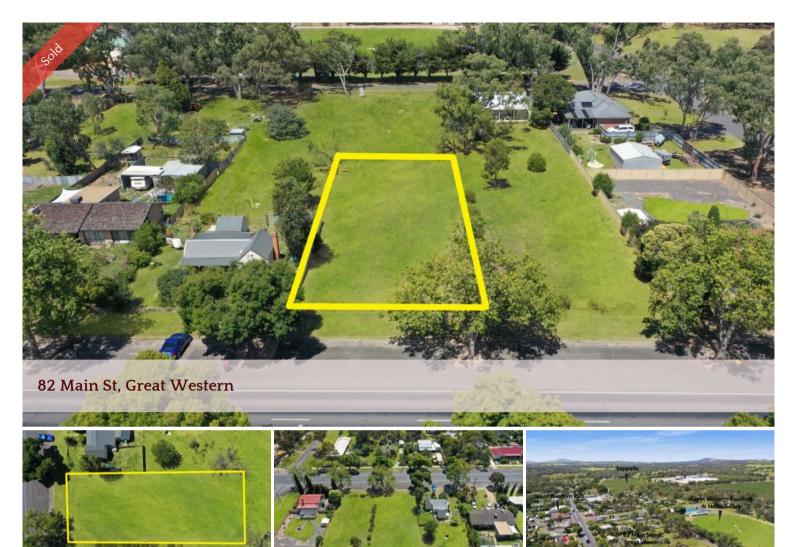

## Invest In The Future

This fully serviced block is ready to build on, 916m2 in size and zoned township, the block is situated in Great Western between Stawell and Ararat. With the planned bypass gaining momentum could you think of a better place to build than a wine village!

## □ 916 m2

Price SOLD
Property Type Residential
Property ID 2361
Land Area 916 m2