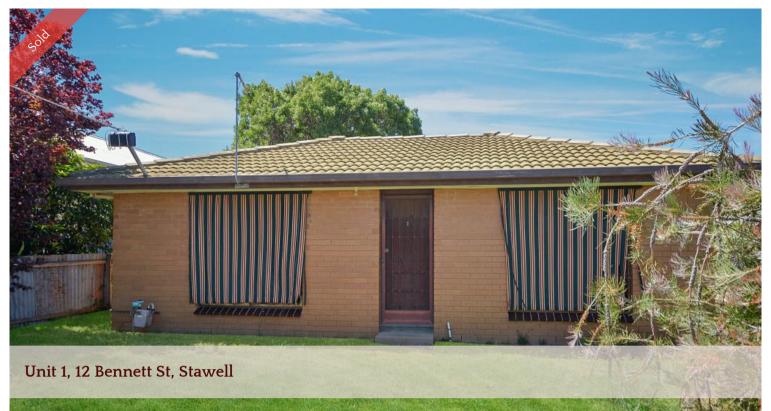

## Secure Little Investment

A perfect little investment property for a first timer or an experienced investor. Occupied by a very long term tenant who wants to stay the construction is low maintenance brick veneer on a slab with aluminium windows and a tiled roof.

The simple plan is one double bedroom with an ensuite and built-in robe, open plan lounge, dining and kitchen space with Rinnai gas heating and electric cooking. Includes a carport and is located in an excellent residential area. Rental \$130 per week.