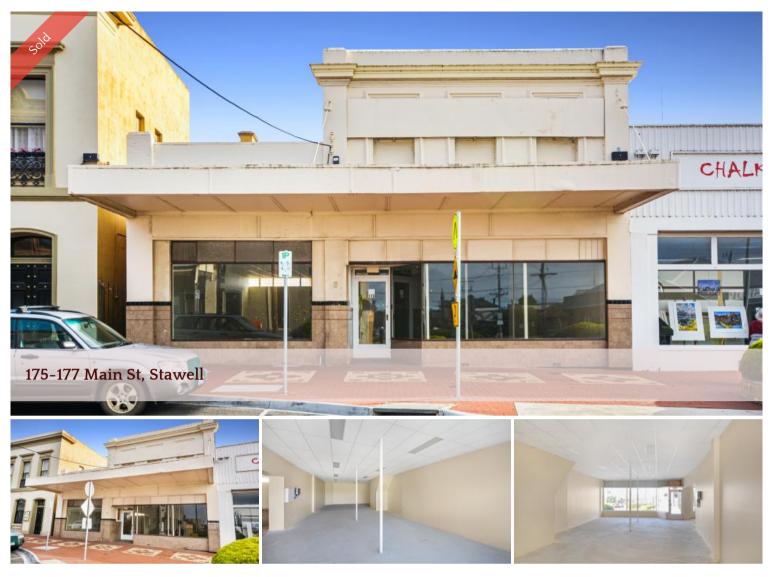

## COMMERCIAL PROPERTY WITH EXPANSION/DEVELOPEMENT POTENTIAL

- Excellent exposure with Main Street frontage
- 2 storey building with open floorplan
- Recently revitalised with painting, flooring and new roof
- Exciting expansion/ development potential
- Block size approximately 1963m2

Price Property Type Property ID SOLD for \$252,000 Commercial 2302

Agent Details

Emily Dalkin - 0408 541 300