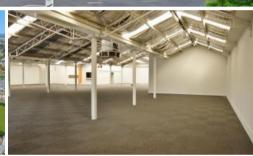

## Get onboard - Big Open Retail Freehold

With so much hype surrounding Stawell at the moment this is an excellent opportunity to secure a prominent and spacious retail site located in the centre of town. Large 1,000 sqm (approx) brick veneer retail space with front veranda – automatic double front doors – air conditioning – side street access into storage room with a high clearance roller-door – 2 x offices – small tea room – secure courtyard area – male and female toilet.