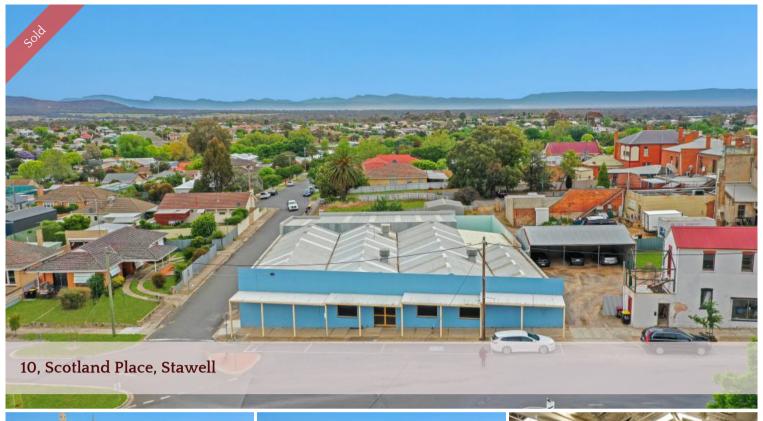

## Get onboard - Big Open Retail Freehold

With so much hype surrounding Stawell at the moment this is an excellent opportunity to secure a prominent and spacious retail site located in the centre of town. Large 1,000 sqm (approx) brick veneer retail space with front veranda – automatic double front doors – air conditioning – side street access into storage room with a high clearance roller-door – 2 x offices – small tea room – secure courtyard area – male and female toilet.

🖨 6 🖸 1,000 m2

Price SOLD for \$455,000
Property Type Commercial
Property ID 2300
Land Area 1.000 m2