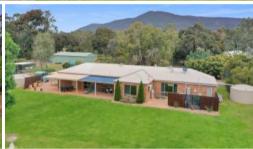

The round feature driveway leads to single under roof garage with an automatic roll a door plus there is a cavernous twelve by seven and a half metre steel shed on slab with power and workbench.

Super impressive are the grounds. Serviced by both town and tank water, the fenced property has an extensive lush lawn, immaculate garden with watering system, boarded by a mix of deciduous and native trees and the Grampians shining through one side of the property and the Black Range the other.