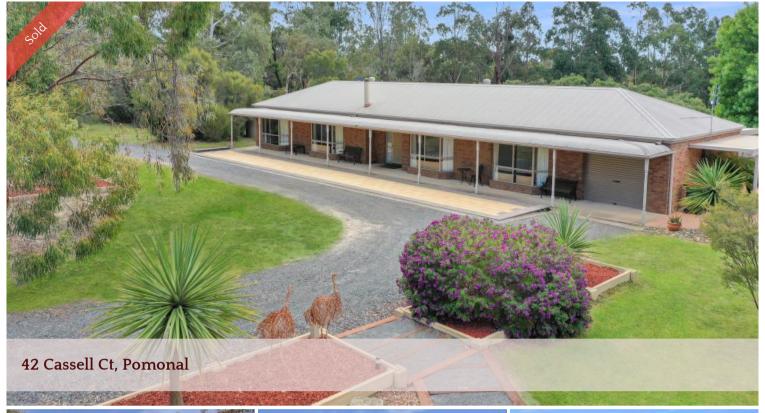

## PARKLAND RETREAT

Enjoy your own parkland retreat, privately tucked away in a quiet court in the heart of Pomonal on 3.4 gently undulating acres.

Beautifully presented, this spacious brick veneer home with stylish bay windows has delightful garden views from every room. The plan includes an open well equipped kitchen – dining room with electric cooking and gas heating and opens to the large alfresco area. The living room looks out to a tranquil fountain and has combustion heating and split system. Master bedroom is very generous with an ensuite and walk-in robe, the three further bedrooms all have built-in robes, family bathroom is bright, toilet is separate and laundry has ample storage.

The round feature driveway leads to single under roof garage with an automatic roll a door plus there is a cavernous twelve by seven and a half metre steel shed on slab with power and workbench.

Super impressive are the grounds. Serviced by both town and tank water, the fenced property has an extensive lush lawn, immaculate garden with watering system, boarded by a mix of deciduous and native trees and the Grampians shining through one side of the property and the Black Range the other.