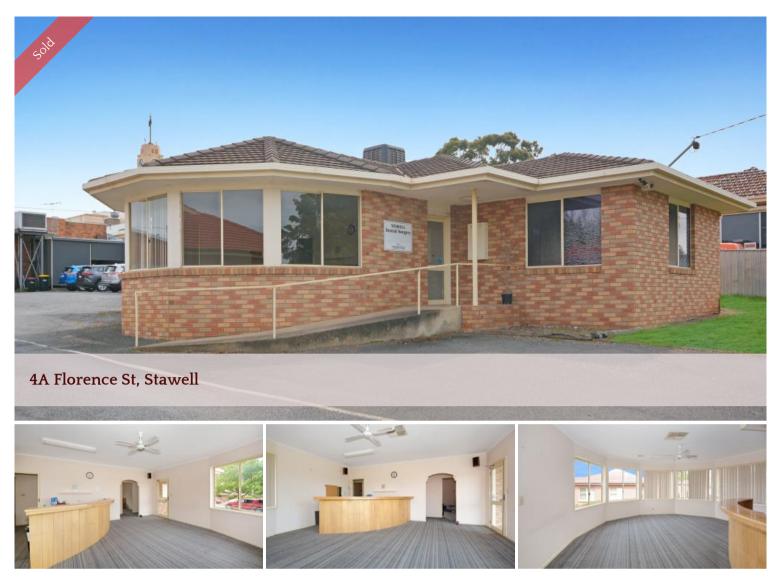

## Was A Dental Surgery, What's Next?

In the Commercial 1 Zone of the Northern Grampians Shire this solid and adaptable property is in a very enviable central location.

Perfect for professional use on a five hundred and thirty six square metre block the floorplan includes a spacious reception area with views, two large treatment rooms, kitchen and meals area, small office and male/female toilets.

Brick veneer construction on a slab with a tiled roof the building has full evaporative air conditioning and central gas heating.

The above information provided has been furnished to us by the vendor/s. We have not verified whether or not that information is accurate and do not have any belief in one way or the other in its accuracy. We do not accept any responsibility to any person for its accuracy and do no more than pass it on. All interested parties should make and rely upon their own inquiries in order to determine whether or not this information is in fact accurate.