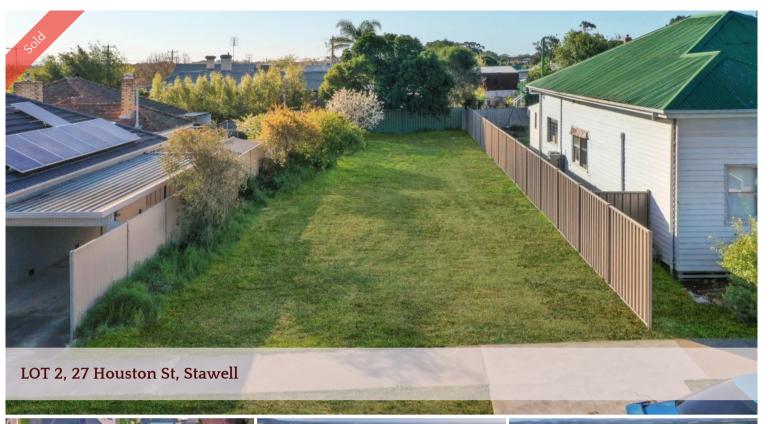

## Rare as Hen's Teeth

This brand new subdivision has hit the market at the perfect time. Take advantage of the governments Homebuilder grant (subject to approval) with this central 381m2 block (approx.). All services are available, perimeter fully fenced, crossover installed and most importantly zoned residential. With very few building blocks on the market now is not the time to hesitate.

381 m2

Price SOLD for \$72,500
Property Type Residential
Property ID 2283
Land Area 381 m2