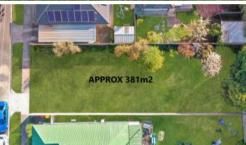

## Rare as Hen's Teeth

This brand new subdivision has hit the market at the perfect time. Take advantage of the governments Homebuilder grant (subject to approval) with this central 381m2 block (approx.). All services are available, perimeter fully fenced, crossover installed and most importantly zoned residential. With very few building blocks on the market now is not the time to hesitate.

381 m2

Price SOLD for \$72,500
Property Type Residential
Property ID 2283
Land Area 381 m2