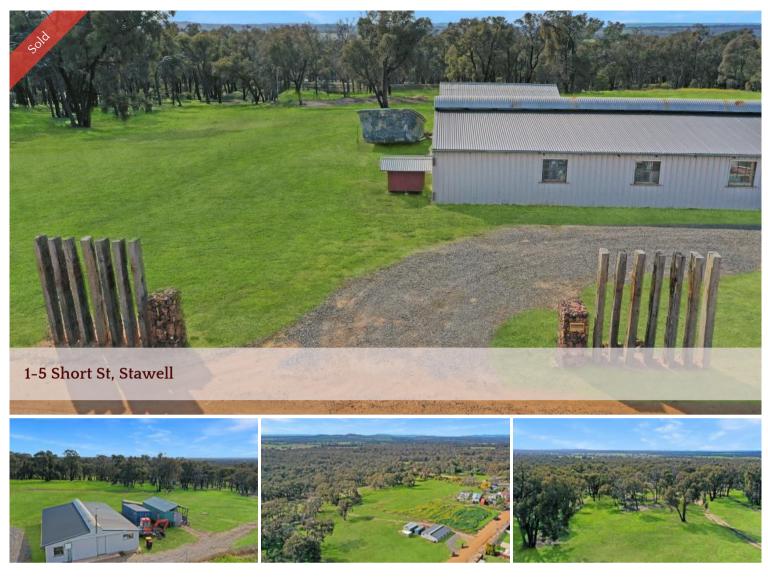

## Acres with Services Connected

An elevated edge of town block zoned low density residential that already has a fourteen by ten metre shed with power, water and sewer connected.

The gently sloping block with a large dam and peaceful bushland surrounds covers 1.192 hectares or 2.9 acres and the old but still useful shed occupies the ideal home site putting all the services within easy reach.

🗔 2.90 ac

| Price         | SOLD for \$155,000 |
|---------------|--------------------|
| Property Type | Residential        |
| Property ID   | 2252               |
| Land Area     | 2.90 ac            |