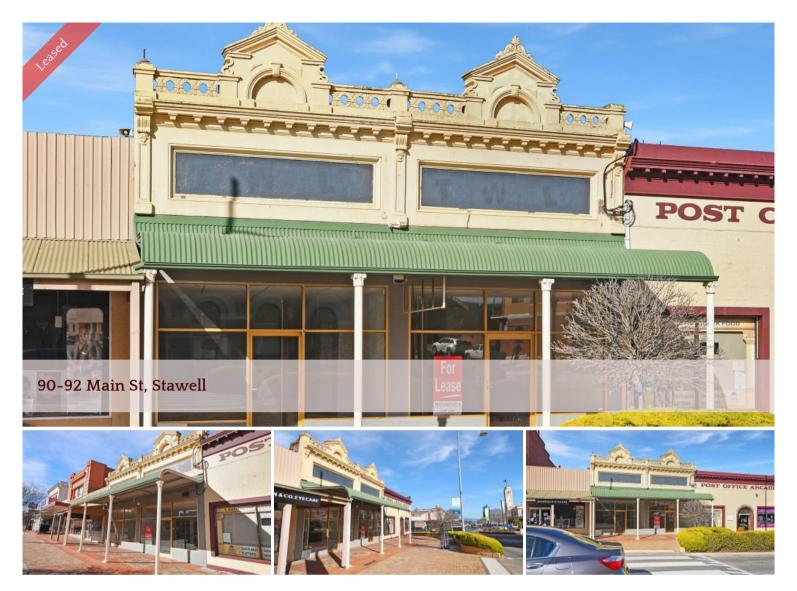

## TOP SPOT

- \* HIGH PROFILE, CENTRAL MAIN ST LOCATION
- \* SPACIOUS RETAIL AREA
- \* DOUBLE FRONTED PREMISES
- $^{*}$  APPROX 150 SQ MTR PLUS LARGE BASEMENT STORAGE AREA
- \* FRONT & REAR ACCESS
- \* SPLIT SYSTEM AIR CONDITIONING X 2
- \* INTERNAL TOILET & SINK
- \* STOREROOM

Price \$1,450 PCM
Property Type Commercial
Property ID 2218