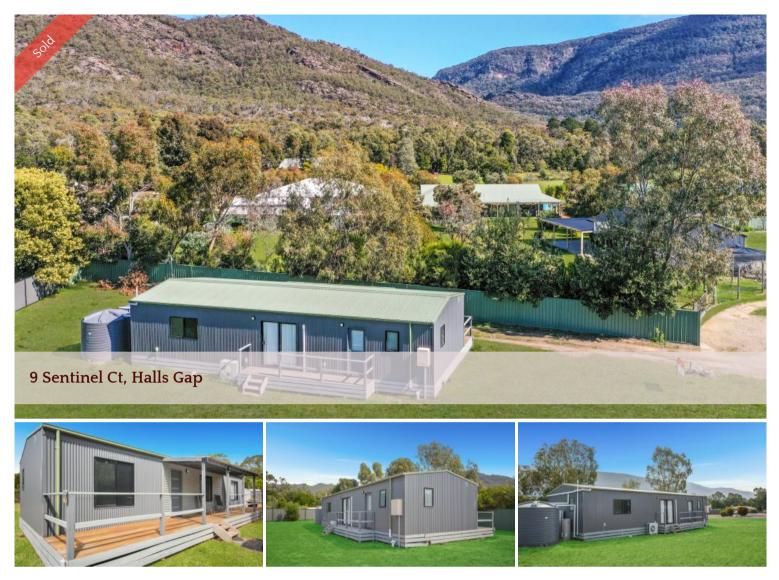

## YOU'LL BE SURPRISED!

Tucked away in Sentinal Court, this 4 year old, low maintenance colourbond home, will pleasantly surprise you. A timber deck running along the full front of the house allows a private cool retreat, then step inside to a bright, welcoming living area with split system heating / cooling and sliding doors out to the rear of the home. A nicely designed kitchen opening off the living room has electric oven and hot plates and a dishwasher. There are two double sized bedrooms, both with built-in robes and the master with an ensuite. The main bathroom has a shower, toilet is separate, as is the laundry. Particularly beautiful mountain views from the rear of the property, with plenty of room for expansion.

## 🛏 2 🔊 2 🗔 750 m2

| Price         | SOLD for \$305,000 |
|---------------|--------------------|
| Property Type | Residential        |
| Property ID   | 2161               |
| Land Area     | 750 m2             |