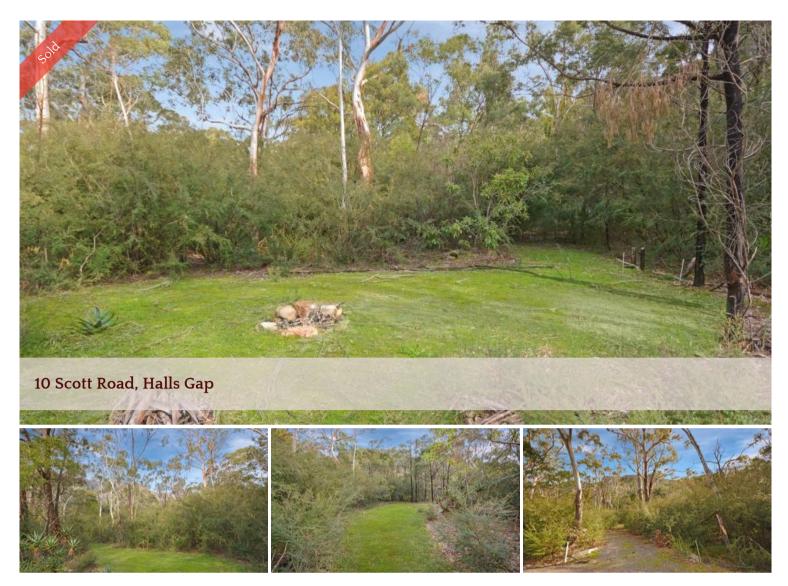

## Build your dream bush retreat here

Measuring 809m2 approx in size, this block is perfect to build your dream bush retreat in the heart of the Grampians. Power, water, sewerage and telephone are all available and views of the surrounding ranges can be enjoyed from this peaceful setting.

Price Property Type Property ID Land Area SOLD for \$92,000 residential 2053 809 m2