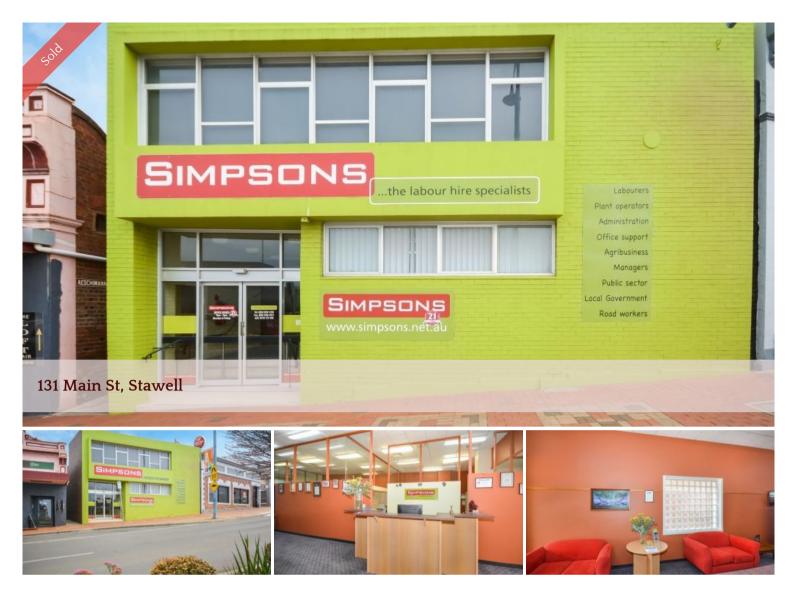

## Great Location - Many Usages

Originally a bank, this solid building is in a super central Main Steet location – opposite IGA and with an access lane down the side the huge Woolworths carpark isn't far away either. This is a secure building with excellent front and rear access and over 180 square metres of floor space. Made comfortable year round with gas central heating and air conditioning the ground floor includes a reception area, front desk, manager's office, meeting room, multi-purpose common room and a massive Chubb walk-in strong room. Upstairs there are male and female toilets, two storerooms, a kitchenette and rather impressive views.

Price SOLD
Property Type Commercial
Property ID 2048
Office Area 180 m2