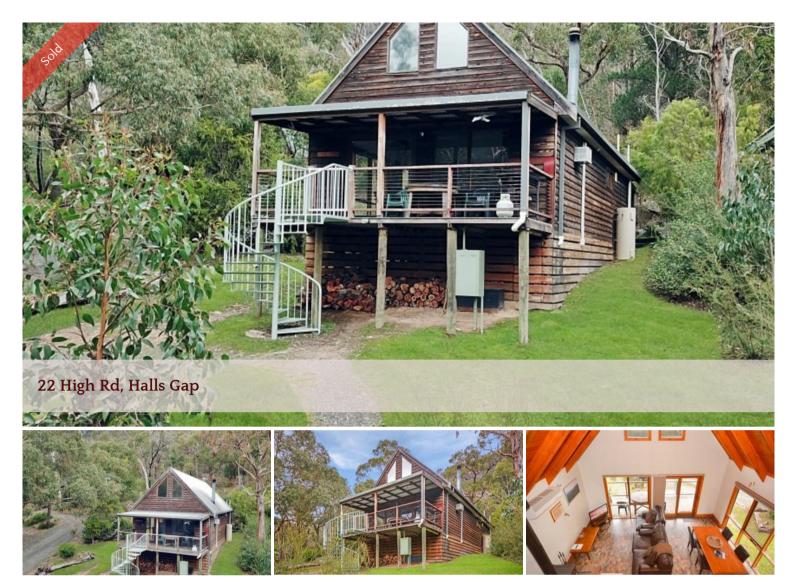

## The Bush Lodge

An elevated allotment ensures the "Bush Lodge" takes full advantage of the spectacular outlook and natural bush setting.

Open living design with soaring cathedral ceilings and exposed beams, warm and romantic combustion heating combined with convenient reverse cycle airconditioning. The kitchen is all electric with good storage, two double bedrooms and bathroom with a double spa.

Notable features are the spiral staircase leading to the spacious loft main bedroom, treetop level front deck and heaps of handy under house storage.

A great Grampians getaway.

The above information provided has been furnished to us by the vendor/s. We have not verified whether or not that information is accurate and do not have any belief in one way or the other in its accuracy. We do not accept any responsibility to any person for its accuracy and do no more than pass it on. All interested parties should make and rely upon their own inquiries in order to determine whether or not this information is in fact accurate.