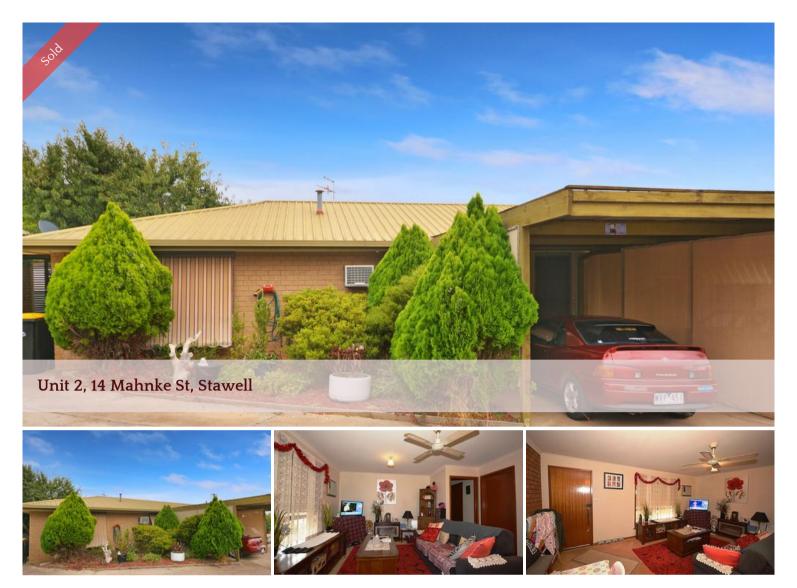

## HOMELY DESIGNED UNIT

Whether looking for an investment property with a long term tenant or as an easy care owner occupied home, this unit ticks the boxes. Located in a 4 unit strata complex this unit has a well designed floorplan that makes for very easy living. The layout includes a gas heated and air conditioned living room, open to kitchen with good bench space and electric cooking. There are 2 double size bedrooms both with built-in robes, bathroom has a shower, toilet is separate and laundry with storage. A carport at the front of the unit provides undercover access direct inside and enough room for a small garden. The property is currently returning \$8,320.00 gross PA.

🛏 2 🔊 1 🖨 1

| Price         | SOLD for \$126,000 |
|---------------|--------------------|
| Property Type | residential        |
| Property ID   | 1936               |