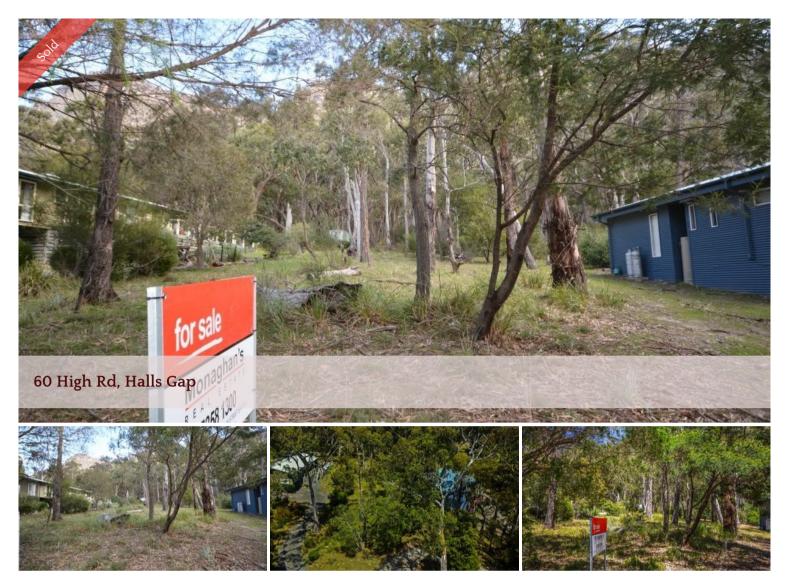

## Invest For The Future

A peaceful treed outlook with the grandure of the mountains filtering through behind, this lovely 809 sqm elevated building block could be home to your beautiful holiday destination. Tucked away on the high side of the mount, the block has power and water available and is within comfortable strolling distance to the town centre and restaurants. Invest in Halls Gap now and reap the benefits the future is offering.

Price Property Type Property ID Land Area SOLD for \$100,000 residential 1889 809 m2