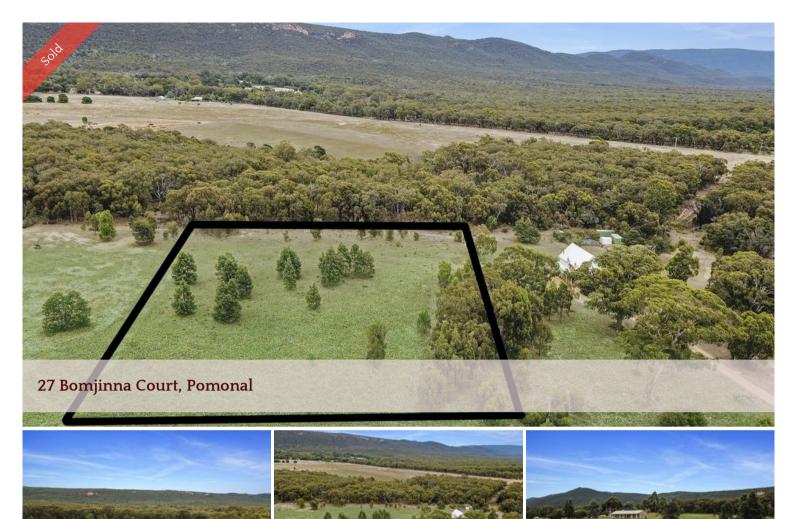

The block is 2.27 acres in size has power and water available, sealed road frontage, located in a quiet court and zoned rural living.

The above information provided has been furnished to us by the vendor/s. We have not verified whether or not that information is accurate and do not have any belief in one way or the other in its accuracy. We do not accept any responsibility to any person for its accuracy and do no more than pass it on. All interested parties should make and rely upon their own inquiries in order to determine whether or not this information is in fact accurate.